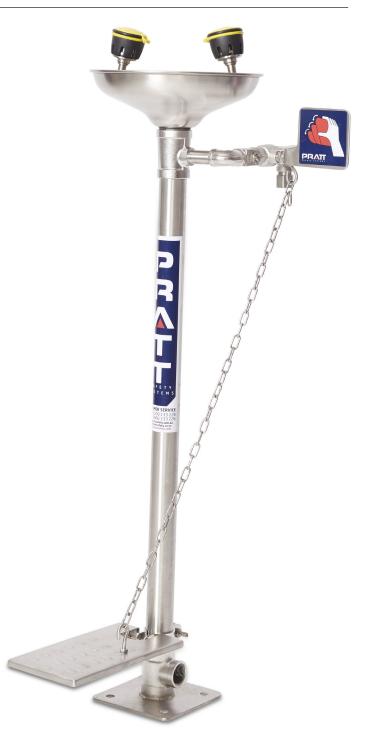

# PRATT PEDESTAL MOUNTED EYE WASH WITH BOWL & FOOT TREADLE

#### **FEATURES**

- Eyewash pipework and fittings are 304SS
- Stainless Steel Eye Wash Bowl
- Hand and Foot Operated via Push Handle and Foot Treadle
- Stainless-Steel Eyewash Assembly with Rubber Cups