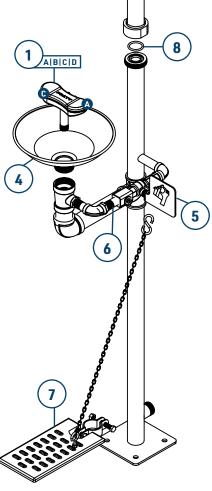

# **SPARE PARTS**

|       |        | The second secon |          |
|-------|--------|--------------------------------------------------------------------------------------------------------------------------------------------------------------------------------------------------------------------------------------------------------------------------------------------------------------------------------------------------------------------------------------------------------------------------------------------------------------------------------------------------------------------------------------------------------------------------------------------------------------------------------------------------------------------------------------------------------------------------------------------------------------------------------------------------------------------------------------------------------------------------------------------------------------------------------------------------------------------------------------------------------------------------------------------------------------------------------------------------------------------------------------------------------------------------------------------------------------------------------------------------------------------------------------------------------------------------------------------------------------------------------------------------------------------------------------------------------------------------------------------------------------------------------------------------------------------------------------------------------------------------------------------------------------------------------------------------------------------------------------------------------------------------------------------------------------------------------------------------------------------------------------------------------------------------------------------------------------------------------------------------------------------------------------------------------------------------------------------------------------------------------|----------|
| 1     | 570027 | PRATT EYE & FACE WASH NOZZLE YELLOW ABS PLASTIC SUITS ALL ELITE EYEWASH                                                                                                                                                                                                                                                                                                                                                                                                                                                                                                                                                                                                                                                                                                                                                                                                                                                                                                                                                                                                                                                                                                                                                                                                                                                                                                                                                                                                                                                                                                                                                                                                                                                                                                                                                                                                                                                                                                                                                                                                                                                        |          |
| 1A    | 570029 | PRATT DUST CAP ABS PLASTIC TO SUIT EYE & FACE WASH NOZZLE                                                                                                                                                                                                                                                                                                                                                                                                                                                                                                                                                                                                                                                                                                                                                                                                                                                                                                                                                                                                                                                                                                                                                                                                                                                                                                                                                                                                                                                                                                                                                                                                                                                                                                                                                                                                                                                                                                                                                                                                                                                                      |          |
| 1B    | 570030 | PRATT SS304 SCREWS PACK OF 6 TO SUIT EYE & FACE WASH NOZZLE                                                                                                                                                                                                                                                                                                                                                                                                                                                                                                                                                                                                                                                                                                                                                                                                                                                                                                                                                                                                                                                                                                                                                                                                                                                                                                                                                                                                                                                                                                                                                                                                                                                                                                                                                                                                                                                                                                                                                                                                                                                                    |          |
| 1C    | 570031 | PRATT AERATOR SUITS ALL EYE & FACE WASH INC. WASHER                                                                                                                                                                                                                                                                                                                                                                                                                                                                                                                                                                                                                                                                                                                                                                                                                                                                                                                                                                                                                                                                                                                                                                                                                                                                                                                                                                                                                                                                                                                                                                                                                                                                                                                                                                                                                                                                                                                                                                                                                                                                            |          |
| 1D    | 570032 | PRATT 304 STAINLESS STEEL RING SUITS EYE & FACE WASH AERATOR                                                                                                                                                                                                                                                                                                                                                                                                                                                                                                                                                                                                                                                                                                                                                                                                                                                                                                                                                                                                                                                                                                                                                                                                                                                                                                                                                                                                                                                                                                                                                                                                                                                                                                                                                                                                                                                                                                                                                                                                                                                                   |          |
| 2     | 570003 | PRATT EYEWASH NOZZLE ASSEMBLY S/STEEL WITH RUBBER EYECUP SUITS ALL ELITE EYEWASH                                                                                                                                                                                                                                                                                                                                                                                                                                                                                                                                                                                                                                                                                                                                                                                                                                                                                                                                                                                                                                                                                                                                                                                                                                                                                                                                                                                                                                                                                                                                                                                                                                                                                                                                                                                                                                                                                                                                                                                                                                               |          |
| 2A 3B | 570018 | PRATT AERATOR SUITS ALL ELITE AND ECONOMY EYEWASH                                                                                                                                                                                                                                                                                                                                                                                                                                                                                                                                                                                                                                                                                                                                                                                                                                                                                                                                                                                                                                                                                                                                                                                                                                                                                                                                                                                                                                                                                                                                                                                                                                                                                                                                                                                                                                                                                                                                                                                                                                                                              |          |
| 2B    | 570017 | PRATT RUBBER EYEWASH CUP WITH YELLOW DUST CAP SUITS ALL ELITE EYEWASH                                                                                                                                                                                                                                                                                                                                                                                                                                                                                                                                                                                                                                                                                                                                                                                                                                                                                                                                                                                                                                                                                                                                                                                                                                                                                                                                                                                                                                                                                                                                                                                                                                                                                                                                                                                                                                                                                                                                                                                                                                                          |          |
| 2C    | 570028 | PRATT 304 STAINLESS STEEL RING SUITS EYEWASH AERATOR                                                                                                                                                                                                                                                                                                                                                                                                                                                                                                                                                                                                                                                                                                                                                                                                                                                                                                                                                                                                                                                                                                                                                                                                                                                                                                                                                                                                                                                                                                                                                                                                                                                                                                                                                                                                                                                                                                                                                                                                                                                                           |          |
| 3     | 570004 | PRATT EYEWASH NOZZLE ASSEMBLY S/STEEL WITH YELLOW DUST CAP SUITS SE693 AND FTL EYEWASH                                                                                                                                                                                                                                                                                                                                                                                                                                                                                                                                                                                                                                                                                                                                                                                                                                                                                                                                                                                                                                                                                                                                                                                                                                                                                                                                                                                                                                                                                                                                                                                                                                                                                                                                                                                                                                                                                                                                                                                                                                         | <b>6</b> |
| 3A    | 570023 | PRATT YELLOW DUST CAPS PLASTIC SUITS SE693 AND FTL EYEWASH                                                                                                                                                                                                                                                                                                                                                                                                                                                                                                                                                                                                                                                                                                                                                                                                                                                                                                                                                                                                                                                                                                                                                                                                                                                                                                                                                                                                                                                                                                                                                                                                                                                                                                                                                                                                                                                                                                                                                                                                                                                                     |          |
| 4     | 570006 | PRATT S/STEEL EYEWASH BOWL SUITS ALL ELITE EYEWASH                                                                                                                                                                                                                                                                                                                                                                                                                                                                                                                                                                                                                                                                                                                                                                                                                                                                                                                                                                                                                                                                                                                                                                                                                                                                                                                                                                                                                                                                                                                                                                                                                                                                                                                                                                                                                                                                                                                                                                                                                                                                             | ا آگر    |