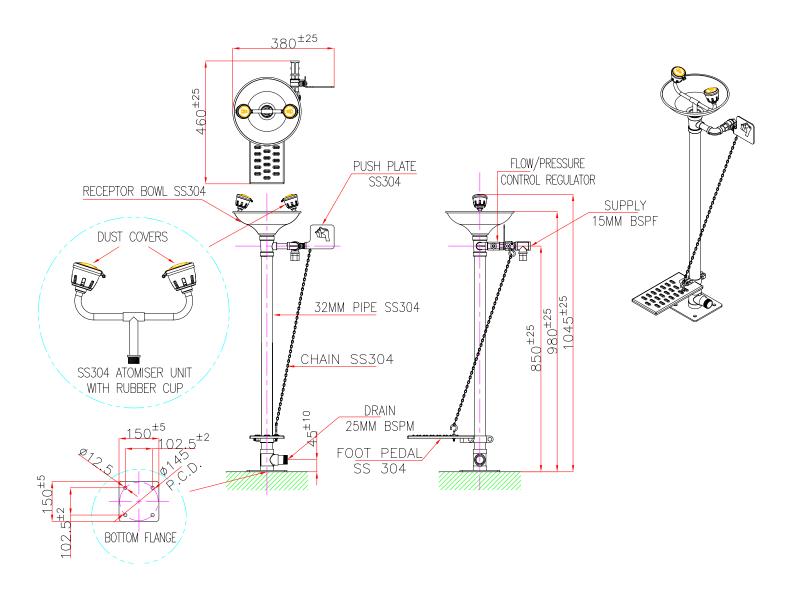

### PRATT PEDESTAL MOUNTED EYE WASH WITH BOWL & FOOT TREADLE

| TECHNICAL INFORMATION                        |                                                                                    |  |
|----------------------------------------------|------------------------------------------------------------------------------------|--|
| INLET CONNECTION                             | 15mm BSPF                                                                          |  |
| WATER SUPPLY-LINE SIZE                       | 15mm *Must be hydraulically sized to meet requirements.                            |  |
| OUTLET CONNECTION                            | 25mm BSPM<br>210kPa / 30PSI *Caution should be taken when pressure exceeds 550 kPa |  |
| MINIMUM PERFORMANCE REQUIREMENTS             |                                                                                    |  |
| FLOW OUTPUT (AT MIN PERFORMANCE REQUIREMENT) | Shower 80 LPM Eye Wash 15 LPM Eye-Face Wash 30 LPM                                 |  |
| WEIGHT(KG)                                   | 10                                                                                 |  |
| DIMENSIONS(CM)                               | 79 X 29 X 20                                                                       |  |