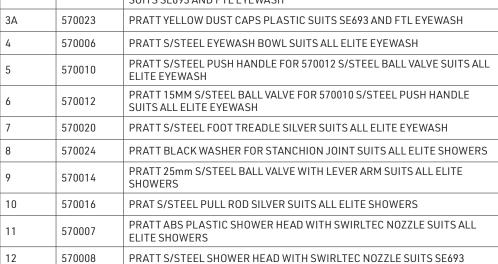

# **SPARE PARTS**

|       |        | The second secon |          |
|-------|--------|--------------------------------------------------------------------------------------------------------------------------------------------------------------------------------------------------------------------------------------------------------------------------------------------------------------------------------------------------------------------------------------------------------------------------------------------------------------------------------------------------------------------------------------------------------------------------------------------------------------------------------------------------------------------------------------------------------------------------------------------------------------------------------------------------------------------------------------------------------------------------------------------------------------------------------------------------------------------------------------------------------------------------------------------------------------------------------------------------------------------------------------------------------------------------------------------------------------------------------------------------------------------------------------------------------------------------------------------------------------------------------------------------------------------------------------------------------------------------------------------------------------------------------------------------------------------------------------------------------------------------------------------------------------------------------------------------------------------------------------------------------------------------------------------------------------------------------------------------------------------------------------------------------------------------------------------------------------------------------------------------------------------------------------------------------------------------------------------------------------------------------|----------|
| 1     | 570027 | PRATT EYE & FACE WASH NOZZLE YELLOW ABS PLASTIC SUITS ALL ELITE EYEWASH                                                                                                                                                                                                                                                                                                                                                                                                                                                                                                                                                                                                                                                                                                                                                                                                                                                                                                                                                                                                                                                                                                                                                                                                                                                                                                                                                                                                                                                                                                                                                                                                                                                                                                                                                                                                                                                                                                                                                                                                                                                        |          |
| 1A    | 570029 | PRATT DUST CAP ABS PLASTIC TO SUIT EYE & FACE WASH NOZZLE                                                                                                                                                                                                                                                                                                                                                                                                                                                                                                                                                                                                                                                                                                                                                                                                                                                                                                                                                                                                                                                                                                                                                                                                                                                                                                                                                                                                                                                                                                                                                                                                                                                                                                                                                                                                                                                                                                                                                                                                                                                                      |          |
| 1B    | 570030 | PRATT SS304 SCREWS PACK OF 6 TO SUIT EYE & FACE WASH NOZZLE                                                                                                                                                                                                                                                                                                                                                                                                                                                                                                                                                                                                                                                                                                                                                                                                                                                                                                                                                                                                                                                                                                                                                                                                                                                                                                                                                                                                                                                                                                                                                                                                                                                                                                                                                                                                                                                                                                                                                                                                                                                                    |          |
| 1C    | 570031 | PRATT AERATOR SUITS ALL EYE & FACE WASH INC. WASHER                                                                                                                                                                                                                                                                                                                                                                                                                                                                                                                                                                                                                                                                                                                                                                                                                                                                                                                                                                                                                                                                                                                                                                                                                                                                                                                                                                                                                                                                                                                                                                                                                                                                                                                                                                                                                                                                                                                                                                                                                                                                            |          |
| 1D    | 570032 | PRATT 304 STAINLESS STEEL RING SUITS EYE & FACE WASH AERATOR                                                                                                                                                                                                                                                                                                                                                                                                                                                                                                                                                                                                                                                                                                                                                                                                                                                                                                                                                                                                                                                                                                                                                                                                                                                                                                                                                                                                                                                                                                                                                                                                                                                                                                                                                                                                                                                                                                                                                                                                                                                                   |          |
| 2     | 570003 | PRATT EYEWASH NOZZLE ASSEMBLY S/STEEL WITH RUBBER EYECUP SUITS ALL ELITE EYEWASH                                                                                                                                                                                                                                                                                                                                                                                                                                                                                                                                                                                                                                                                                                                                                                                                                                                                                                                                                                                                                                                                                                                                                                                                                                                                                                                                                                                                                                                                                                                                                                                                                                                                                                                                                                                                                                                                                                                                                                                                                                               |          |
| 2A 3B | 570018 | PRATT AERATOR SUITS ALL ELITE AND ECONOMY EYEWASH                                                                                                                                                                                                                                                                                                                                                                                                                                                                                                                                                                                                                                                                                                                                                                                                                                                                                                                                                                                                                                                                                                                                                                                                                                                                                                                                                                                                                                                                                                                                                                                                                                                                                                                                                                                                                                                                                                                                                                                                                                                                              |          |
| 2B    | 570017 | PRATT RUBBER EYEWASH CUP WITH YELLOW DUST CAP SUITS ALL ELITE EYEWASH                                                                                                                                                                                                                                                                                                                                                                                                                                                                                                                                                                                                                                                                                                                                                                                                                                                                                                                                                                                                                                                                                                                                                                                                                                                                                                                                                                                                                                                                                                                                                                                                                                                                                                                                                                                                                                                                                                                                                                                                                                                          |          |
| 2C    | 570028 | PRATT 304 STAINLESS STEEL RING SUITS EYEWASH AERATOR                                                                                                                                                                                                                                                                                                                                                                                                                                                                                                                                                                                                                                                                                                                                                                                                                                                                                                                                                                                                                                                                                                                                                                                                                                                                                                                                                                                                                                                                                                                                                                                                                                                                                                                                                                                                                                                                                                                                                                                                                                                                           |          |
| 3     | 570004 | PRATT EYEWASH NOZZLE ASSEMBLY S/STEEL WITH YELLOW DUST CAP SUITS SE693 AND FTL EYEWASH                                                                                                                                                                                                                                                                                                                                                                                                                                                                                                                                                                                                                                                                                                                                                                                                                                                                                                                                                                                                                                                                                                                                                                                                                                                                                                                                                                                                                                                                                                                                                                                                                                                                                                                                                                                                                                                                                                                                                                                                                                         | <b>6</b> |
| 3A    | 570023 | PRATT YELLOW DUST CAPS PLASTIC SUITS SE693 AND FTL EYEWASH                                                                                                                                                                                                                                                                                                                                                                                                                                                                                                                                                                                                                                                                                                                                                                                                                                                                                                                                                                                                                                                                                                                                                                                                                                                                                                                                                                                                                                                                                                                                                                                                                                                                                                                                                                                                                                                                                                                                                                                                                                                                     |          |
| 4     | 570006 | PRATT S/STEEL EYEWASH BOWL SUITS ALL ELITE EYEWASH                                                                                                                                                                                                                                                                                                                                                                                                                                                                                                                                                                                                                                                                                                                                                                                                                                                                                                                                                                                                                                                                                                                                                                                                                                                                                                                                                                                                                                                                                                                                                                                                                                                                                                                                                                                                                                                                                                                                                                                                                                                                             | ا آگر    |